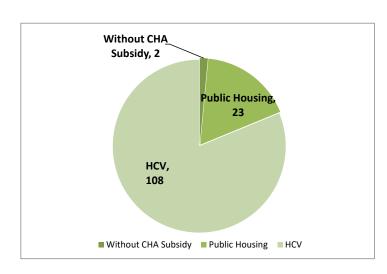

As of December 31, 2024, there were 133 original 10/1/99 households who had not yet satisfied their Right of Return. The table below displays their first housing preference for satisfying their Right of Return, and the pie chart shows their current location: 17% (23) currently reside in CHA public housing; 81% (108) live in the private market with a Housing Choice Voucher provided by CHA; and 2% (2) live in the private market without CHA subsidy but have expressed a desire to return to CHA housing.

## **Current Location of Households Awaiting Right of Return**